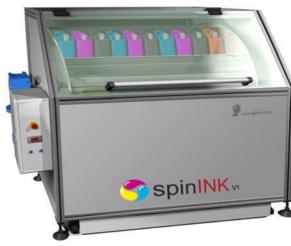

## **SPININK**THE PIGMENT THAT GOES TO WASTE, COST A LOT OF MONEY AND POLLUTES THE PLANET

- Compatible with all ink packages models: Carafes, Bottles, Boxes, Cubitainer...
- -Temperature control.
- -Antispill try, for cases of bottle breakeage.
- -Always fresh ink ready to be used with maximum performance.
- -Avoid problems with printheads due to sedimentation of the ink.
- -Avoid ink exiration.
- -Avoid tone changes caused by the temperature difference.
- Designed to work continuously 24x7.
- -Made of aluminum and stainless steel.

| TECHNICAL CHARACTERISTICS SPININK |                        |              |                  |                     |                     |                     |                                                       |                  |                         |                           |
|-----------------------------------|------------------------|--------------|------------------|---------------------|---------------------|---------------------|-------------------------------------------------------|------------------|-------------------------|---------------------------|
| Model                             | Voltage                | Power        | Weight           | High                | Width               | Lenght              | Capacity                                              | Maximum<br>load  | Maximum speed           | Temperature Control       |
| V1                                | 230V AC<br>50-60 Herzt | 4,5 Kilovatt | 500<br>Kilograms | 1.230<br>milimeters | 1.240<br>milimeters | 1.845<br>milimeters | 36 packages of 5Kg=180Kg<br>20 packages of 10Kg=200Kg | 250<br>Kilograms | From 6 rpm<br>To 30 rpm | Up to 50°C<br>(only heat) |
| V0                                | 230V AC<br>50-60 Herzt | 4,5 Kilovatt | 440<br>Kilograms | 1.500<br>milimeters | 1.055<br>milimeters | 1.260<br>milimeters | 20 packages of 5Kg=100Kg<br>12 packages of 10Kg=120Kg | 150<br>Kilograms | From 6 rpm<br>To 30 rpm | Up to 50°C (only heat)    |
| MINI                              | 230V AC<br>50-60 Herzt | 1,7 Kilovatt | 90<br>Kilograms  | 1.030<br>milimeters | 750<br>milimeters   | 830<br>milimeters   | 8 packages of 5Kg=40Kg<br>4 cubitainers of 10Kg=40Kg  | 55<br>Kilograms  | 30 rpm                  | Uo to 50°C<br>(only heat) |