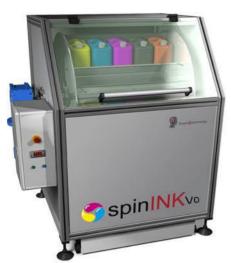

## **SPININK**THE PIGMENT THAT GOES TO WASTE, COST A LOT OF MONEY AND POLLUTES THE PLANET

- Compatible with all ink packages models: Carafes, Bottles, Boxes, Cubitainer...
- -Temperature control.
- -Antispill try, for cases of bottle breakeage.
- -Always fresh ink ready to be used with maximum performance.
- -Avoid problems with printheads due to sedimentation of the ink.
- -Avoid ink exiration.
- -Avoid tone changes caused by the temperature difference.
- Designed to work continuously 24x7.
- -Made of aluminum and stainless steel.

| TECHNICAL CHARACTERISTICS SPININK |                        |              |                  |                     |                     |                     |                                                       |                  |                         |                           |
|-----------------------------------|------------------------|--------------|------------------|---------------------|---------------------|---------------------|-------------------------------------------------------|------------------|-------------------------|---------------------------|
| Model                             | Voltage                | Power        | Weight           | High                | Width               | Lenght              | Capacity                                              | Maximum<br>load  | Maximum speed           | Temperature Control       |
| V1                                | 230V AC<br>50-60 Herzt | 4,5 Kilovatt | 500<br>Kilograms | 1.230<br>milimeters | 1.240<br>milimeters | 1.845<br>milimeters | 36 packages of 5Kg=180Kg<br>20 packages of 10Kg=200Kg | 250<br>Kilograms | From 6 rpm<br>To 30 rpm | Up to 50°C<br>(only heat) |
| V0                                | 230V AC<br>50-60 Herzt | 4,5 Kilovatt | 440<br>Kilograms | 1.500<br>milimeters | 1.055<br>milimeters | 1.260<br>milimeters | 20 packages of 5Kg=100Kg<br>12 packages of 10Kg=120Kg | 150<br>Kilograms | From 6 rpm<br>To 30 rpm | Up to 50°C (only heat)    |
| MINI                              | 230V AC<br>50-60 Herzt | 1,7 Kilovatt | 90<br>Kilograms  | 1.030<br>milimeters | 750<br>milimeters   | 830<br>milimeters   | 8 packages of 5Kg=40Kg<br>4 cubitainers of 10Kg=40Kg  | 55<br>Kilograms  | 30 rpm                  | Uo to 50°C<br>(only heat) |