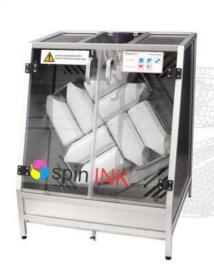

## **SPININK**THE PIGMENT THAT GOES TO WASTE, COST A LOT OF MONEY AND POLLUTES THE PLANET

- Compatible with all ink packages models: Carafes, Bottles, Boxes, Cubitainer...
- -Temperature control.
- -Antispill try, for cases of bottle breakeage.
- -Always fresh ink ready to be used with maximum performance.
- -Avoid problems with printheads due to sedimentation of the ink.
- -Avoid ink exiration.
- -Avoid tone changes caused by the temperature difference.
- Designed to work continuously 24x7.
- -Made of aluminum and stainless steel.

| TECHNICAL CHARACTERISTICS SPININK |                        |              |                  |                     |                     |                     |                                                       |                  |                         |                           |
|-----------------------------------|------------------------|--------------|------------------|---------------------|---------------------|---------------------|-------------------------------------------------------|------------------|-------------------------|---------------------------|
| Model                             | Voltage                | Power        | Weight           | High                | Width               | Lenght              | Capacity                                              | Maximum<br>load  | Maximum speed           | Temperature Control       |
| V1                                | 230V AC<br>50-60 Herzt | 4,5 Kilovatt | 500<br>Kilograms | 1.230<br>milimeters | 1.240<br>milimeters | 1.845<br>milimeters | 36 packages of 5Kg=180Kg<br>20 packages of 10Kg=200Kg | 250<br>Kilograms | From 6 rpm<br>To 30 rpm | Up to 50°C<br>(only heat) |
| V0                                | 230V AC<br>50-60 Herzt | 4,5 Kilovatt | 440<br>Kilograms | 1.500<br>milimeters | 1.055<br>milimeters | 1.260<br>milimeters | 20 packages of 5Kg=100Kg<br>12 packages of 10Kg=120Kg | 150<br>Kilograms | From 6 rpm<br>To 30 rpm | Up to 50°C (only heat)    |
| MINI                              | 230V AC<br>50-60 Herzt | 1,7 Kilovatt | 90<br>Kilograms  | 1.030<br>milimeters | 750<br>milimeters   | 830<br>milimeters   | 8 packages of 5Kg=40Kg<br>4 cubitainers of 10Kg=40Kg  | 55<br>Kilograms  | 30 rpm                  | Uo to 50°C<br>(only heat) |